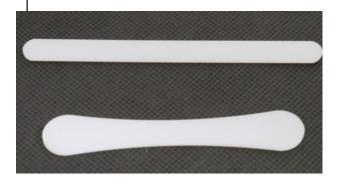

## ICE CREAM STICK PS

| DESCRIPTION                                         | Plastic ice cream stick                                                                                             |
|-----------------------------------------------------|---------------------------------------------------------------------------------------------------------------------|
| MATERIALS                                           | <b>Plastic:</b> Polystyrene (PS 6) 1 <sup>st</sup> rate and certified for food contact;                             |
| DIMENSIONS                                          | <ol> <li>Straight 1D e 1D/DROPPED mm 9,6 x 113</li> <li>Magnum 2M e Magnum 2M/DROPPED mm 16,8 x 92,6</li> </ol>     |
| PACKAGING                                           | Plastic bags (LD PE 4) in cardboard box (PAP 20).                                                                   |
| CERTIFICATIONS                                      | FCM (Food contact materials)                                                                                        |
| STORAGE IN<br>WAREHOUSE                             | Away from sources of heat and direct sunlight and in environments with constant temperature between +5°C and +20°C. |
| ENVIRONMENTAL<br>LABELLING<br>PACKAGING             | 1. Stick: Polystyrene (PS 6)                                                                                        |
| (Legislative decree 3<br>September 2020, n.<br>116) | 2. Plastic bags: low density polyethylene (LD-PE 4)                                                                 |
| 110)                                                | 3. Cardboard box (PAP 20)                                                                                           |
|                                                     | 4. Tape: Polypropylene (PP 5)                                                                                       |
|                                                     | 1-2-4: PLASTIC                                                                                                      |