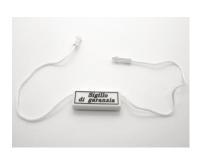

## **SEAL TAG**

| One-piece plastic seal tag                                                                                                                                                                                                                                                                                                        |
|-----------------------------------------------------------------------------------------------------------------------------------------------------------------------------------------------------------------------------------------------------------------------------------------------------------------------------------|
| Plastic: Polystyrene (PS 6) 1 <sup>st</sup> choice and certified for food contact; Coloring: Master certified for food contact and various Pantone's code; Cord (Titles 4500): nylon/ rayon/ natural cotton/ recycled polystyrene, certified for Reach;                                                                           |
| semi-ovale 26,5x 13,8  26,5x 11  Coccarda ○ 11 int.  Spessore: 4 - scritte  26,5x 11  Coccarda ○ 11 int.  Coccarda ○ 17  Quadrato 16x17  ci 26,1  26,1  26,1  27  Spessore: 4,5 - scritte  4 - scritte  4 - scritte  3,7 - scritte                                                                                                |
| Minimum length of mm 265 (seal positioned in the centre). For longer lengths, the cord can be increased only on the left-hand side up to a maximum of 300 mm (right-hand side mm 119,25+ seal mm 26,5+ left-hand side mm 154,25= tot mm 300)                                                                                      |
| Plastic bags (LDPE 4) of pcs in carton boxes (PAP 20).                                                                                                                                                                                                                                                                            |
| Remove from shirt before washing and ironing.                                                                                                                                                                                                                                                                                     |
| Away from sources of heat and direct sunlight and in environments with constant temperature between +5°C and +30°C.                                                                                                                                                                                                               |
| 1. Seal tag / plastic part: Polystyrene (PS 6)  2. Seal tag / cord:  a) White / black nylon: Polyamide (PA 7)  b) Colored: Polyester (PET1)  c) Rayon (viscose- other textile materials: Nº 60÷69)  d) Natural cotton (TEX 60)  e) Recycled polystyrene (PBT 7)  3. Transparent plastic packs: low density polyethylene (LD-PE 4) |
|                                                                                                                                                                                                                                                                                                                                   |