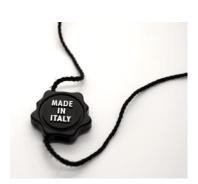

## **SEAL TAG**

| One-piece plastic seal tag                                                                                                                                                                                                                                                                                                        |
|-----------------------------------------------------------------------------------------------------------------------------------------------------------------------------------------------------------------------------------------------------------------------------------------------------------------------------------|
| Plastic: Polystyrene (PS 6) 1 <sup>st</sup> choice and certified for food contact; Coloring: Master certified for food contact and various Pantone's code; Cord (Titles 4500): nylon/ rayon/ natural cotton/ recycled polystyrene, certified for Reach;                                                                           |
| semi-ovale 26,5x 13,8  26,5x 11  Coccarda ○ 11 int.  Spessore: 4 - scritte  26,5x 11  Coccarda ○ 11 int.  Coccarda ○ 17  Quadrato 16x17  ci 26,1  26,1  26,1  27  Spessore: 4,5 - scritte  4 - scritte  4 - scritte  3,7 - scritte                                                                                                |
| Minimum length of mm 265 (seal positioned in the centre). For longer lengths, the cord can be increased only on the left-hand side up to a maximum of 300 mm (right-hand side mm 119,25+ seal mm 26,5+ left-hand side mm 154,25= tot mm 300)                                                                                      |
| Plastic bags (LDPE 4) of pcs in carton boxes (PAP 20).                                                                                                                                                                                                                                                                            |
| Remove from shirt before washing and ironing.                                                                                                                                                                                                                                                                                     |
| Away from sources of heat and direct sunlight and in environments with constant temperature between +5°C and +30°C.                                                                                                                                                                                                               |
| 1. Seal tag / plastic part: Polystyrene (PS 6)  2. Seal tag / cord:  a) White / black nylon: Polyamide (PA 7)  b) Colored: Polyester (PET1)  c) Rayon (viscose- other textile materials: Nº 60÷69)  d) Natural cotton (TEX 60)  e) Recycled polystyrene (PBT 7)  3. Transparent plastic packs: low density polyethylene (LD-PE 4) |
|                                                                                                                                                                                                                                                                                                                                   |