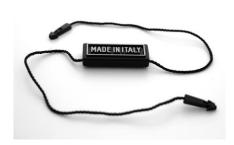

## **SEAL TAG**

| One-piece plastic seal tag                                                                                                                                                                                                                                                                                                        |
|-----------------------------------------------------------------------------------------------------------------------------------------------------------------------------------------------------------------------------------------------------------------------------------------------------------------------------------|
| Plastic: Polystyrene (PS 6) 1 <sup>st</sup> choice and certified for food contact; Coloring: Master certified for food contact and various Pantone's code; Cord (Titles 4500): nylon/ rayon/ natural cotton/ recycled polystyrene, certified for Reach;                                                                           |
| semi-ovale 26,5x 13,8  26,5x 11  Coccarda ○ 11 int.  Spessore: 4 - scritte  26,5x 11  Coccarda ○ 11 int.  Coccarda ○ 17  Quadrato 16x17  ci 26,1  26,1  26,1  27  Spessore: 4,5 - scritte  4 - scritte  4 - scritte  3,7 - scritte                                                                                                |
| Minimum length of mm 265 (seal positioned in the centre). For longer lengths, the cord can be increased only on the left-hand side up to a maximum of 300 mm (right-hand side mm 119,25+ seal mm 26,5+ left-hand side mm 154,25= tot mm 300)                                                                                      |
| Plastic bags (LDPE 4) of pcs in carton boxes (PAP 20).                                                                                                                                                                                                                                                                            |
| Remove from shirt before washing and ironing.                                                                                                                                                                                                                                                                                     |
| Away from sources of heat and direct sunlight and in environments with constant temperature between +5°C and +30°C.                                                                                                                                                                                                               |
| 1. Seal tag / plastic part: Polystyrene (PS 6)  2. Seal tag / cord:  a) White / black nylon: Polyamide (PA 7)  b) Colored: Polyester (PET1)  c) Rayon (viscose- other textile materials: Nº 60÷69)  d) Natural cotton (TEX 60)  e) Recycled polystyrene (PBT 7)  3. Transparent plastic packs: low density polyethylene (LD-PE 4) |
|                                                                                                                                                                                                                                                                                                                                   |