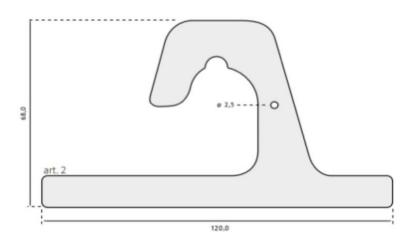

## PLASTIC HOOK FOR BAGS

| DESCRIPTION                                                                                    | Plastic hook for bags                                                                                                                                                       |
|------------------------------------------------------------------------------------------------|-----------------------------------------------------------------------------------------------------------------------------------------------------------------------------|
| MATERIALS                                                                                      | <b>Plastic:</b> Polyethylene (HDPE 2) 1st rate and certified for<br>food contact;<br><b>Coloring</b> : Master certified for food contact, usually made<br>white or neutral. |
| DIMENSIONS                                                                                     | <ul><li>Small: mm h68xl120</li><li>Big: mm h68xl168</li></ul>                                                                                                               |
| PACKAGING                                                                                      | Distributed into carton boxes (PAP 20) of pcs.                                                                                                                              |
| USAGE                                                                                          | Small and really light, they are accessory for clothing that help to take the bag and its content.                                                                          |
| STORAGE IN<br>WAREHOUSE AND<br>PRECAUTIONS<br>WHILE USING                                      | Away from sources of heat and direct sunlight and in<br>environments with constant temperature between +5°C<br>and +30°C.                                                   |
| ENVIRONMENTAL<br>LABELLING<br>PACKAGING<br>(Legislative decree 3<br>September 2020, n.<br>116) | 1. Hook: Polyethylene (HDPE 2)                                                                                                                                              |
|                                                                                                | 2. Cardboard box (PAP 20)                                                                                                                                                   |
|                                                                                                | 3. Tape: Polypropylene (PP 5)                                                                                                                                               |
|                                                                                                | 1-3: PLASTIC<br>2: PAPER                                                                                                                                                    |