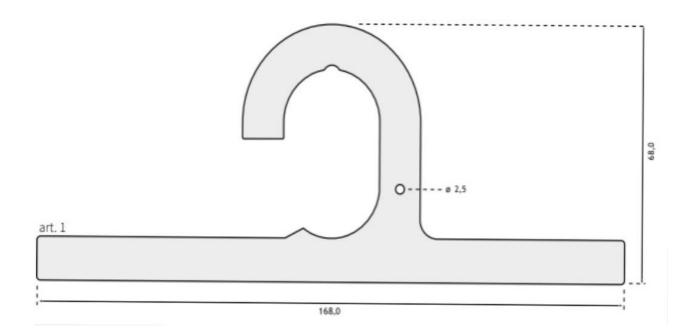

## PLASTIC HOOK FOR BAGS

| DESCRIPTION                                                                                    | Plastic hook for bags                                                                                                                                                       |
|------------------------------------------------------------------------------------------------|-----------------------------------------------------------------------------------------------------------------------------------------------------------------------------|
| MATERIALS                                                                                      | <b>Plastic:</b> Polyethylene (HDPE 2) 1st rate and certified for<br>food contact;<br><b>Coloring</b> : Master certified for food contact, usually made<br>white or neutral. |
| DIMENSIONS                                                                                     | <ul><li>Small: mm h68xl120</li><li>Big: mm h68xl168</li></ul>                                                                                                               |
| PACKAGING                                                                                      | Distributed into carton boxes (PAP 20) of pcs.                                                                                                                              |
| USAGE                                                                                          | Small and really light, they are accessory for clothing that help to take the bag and its content.                                                                          |
| STORAGE IN<br>WAREHOUSE AND<br>PRECAUTIONS<br>WHILE USING                                      | Away from sources of heat and direct sunlight and in<br>environments with constant temperature between +5°C<br>and +30°C.                                                   |
| ENVIRONMENTAL<br>LABELLING<br>PACKAGING<br>(Legislative decree 3<br>September 2020, n.<br>116) | 1. Hook: Polyethylene (HDPE 2)                                                                                                                                              |
|                                                                                                | 2. Cardboard box (PAP 20)                                                                                                                                                   |
|                                                                                                | 3. Tape: Polypropylene (PP 5)                                                                                                                                               |
|                                                                                                | 1-3: PLASTIC<br>2: PAPER                                                                                                                                                    |