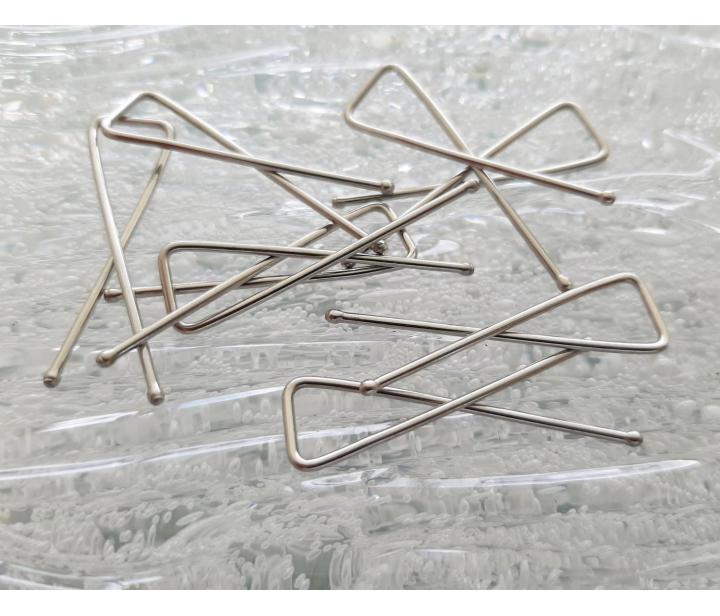

## STEEL CLIPS MM 32/34

| DESCRIPTION                                         | Steel clips for shirting mm 32/34                                                                                                                                                                                                                                                                                                                                                                                                                                                        |
|-----------------------------------------------------|------------------------------------------------------------------------------------------------------------------------------------------------------------------------------------------------------------------------------------------------------------------------------------------------------------------------------------------------------------------------------------------------------------------------------------------------------------------------------------------|
| MATERIALS                                           | Steel inox 304                                                                                                                                                                                                                                                                                                                                                                                                                                                                           |
| DIMENSIONS                                          | mm 32-34                                                                                                                                                                                                                                                                                                                                                                                                                                                                                 |
| PACKAGING                                           | Carton box (PAP 21) of pcs in a corrugated carton box (PAP 20) of pcs                                                                                                                                                                                                                                                                                                                                                                                                                    |
| PRECAUTIONS<br>WHILE USING                          | Steel clips must be inserted after the shirt has been ironed<br>and cooled, and without the presence of aqueous<br>solutions, saline or similar substances. Avoid ironing and<br>washing the garment with the clips inserted.<br>It has been ascertained that, in spite of the Steel alloy, the<br>corrosion process (rust) of the clips is determined by<br>specific chemical substances, used for the staining of the<br>fabrics.<br>Shirts shipped by sea must be made without clips. |
| STORAGE IN<br>WAREHOUSE                             | Avoid humid environments and away from areas where ironing takes place and where vapors are released.                                                                                                                                                                                                                                                                                                                                                                                    |
| ENVIRONMENTAL<br>LABELLING<br>PACKAGING             | 1. Clips: Steel Inox 304 (FE 40)       Image: Carton Box (PAP 21);         2. Carton Box (PAP 21);       Image: Carton Box (PAP 21);                                                                                                                                                                                                                                                                                                                                                     |
| (Legislative decree 3<br>September 2020, n.<br>116) | <ul> <li>3. Corrugated cardboard box (PAP 20)</li> <li>4. Tape: Polypropylene (PP 5)</li> </ul>                                                                                                                                                                                                                                                                                                                                                                                          |
|                                                     | 1:   4:   2-3:   Look at the rules of the municipality                                                                                                                                                                                                                                                                                                                                                                                                                                   |
| <u>PÏRSAFA</u>                                      | *39 0861 230005         www.pirsafa.com         *39 0861 230668         pirsafa@pirsafa.com                                                                                                                                                                                                                                                                                                                                                                                              |